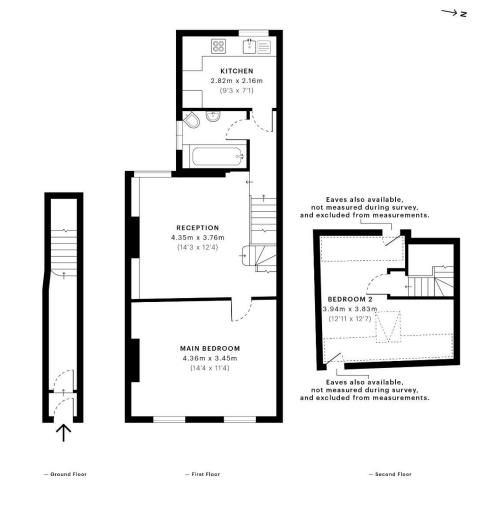

63.38 sqm / 682.22 sqft

m spec\*

Verified •

( RICS

Due to rounding, numbers may not add up precisely.

All measurements shown for the individual room lengths and widths

are the maximum points of measurements captured in the scan.

57.79 sam / 622.05 saft

Spec Verified floor plans are produced in accordance with Royal Institution of Chartered Surveyors' Property Measurement Standards. Plots and gardens are illustrative only and excluded from all area calculations.

0.00 sqm / 0.00 sqft

4.72 sqm / 50.81 sqft

IPMS 3B RESIDENTIAL 59.94 sqm / 645.19 sqft

IPMS 3C RESIDENTIAL 58.09 sqm / 625.28 sqft

SPECID 6169ab41917c1d0de073dc8e

- TWO BEDROOMS
- ❖ SPLIT LEVEL APARTMENT
- ❖ PRIVATE ENTRANCE
- ❖ WELL-PRESENTED THROUGHOUT
- ❖ 0.1 MILES FROM LEBANON ROAD TRAM STOP
- ❖ 0.4 MILES FROM EAST CROYDON TRAIN STATION
- CHAIN FREE
- SHARE OF FREEHOLD
- ❖ GAS CENTRAL HEATING & FULLY DOUBLE GLAZED
- **&** EPC EER D

The accommodation comprises two bedrooms, a large living room, a modern three-piece bathroom suite, ample eaves storage space, and a spacious fitted kitchen.

Furthermore, this property sits a short distance away from a wide range of local shops, is approximately half a mile from Croydon town centre & the highly acclaimed Box Park complex, and is nearby the beautiful green spaces of Lloyd Park & Park Hill Park.